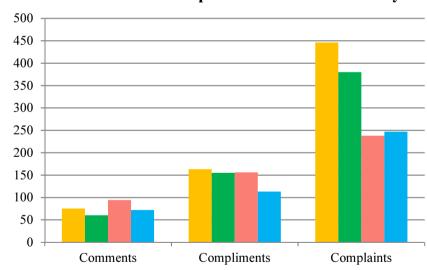

|        |
|  |  |        |
|  |  |        |

| tions in the period                                  | 2,457,167 |
|------------------------------------------------------|-----------|
| ed collection                                        | 236       |
| nissed collections corrected in the agreed timescale | 100%      |
| aints received about the service                     | 144       |
| interactions that have resulted in a complaint       | 0.005%    |

## LEISURE PERFORMANCE DATA

| North Herts Leisure | Hitchin Swim Centre | Royston Leisure |
|---------------------|---------------------|-----------------|
| Centre              | & Archers           | Centre          |
| 32                  | 12                  | 15              |



## **Annual 3Cs comparisons - Contractors only**



## Annual comparison of contractor complaints (A)