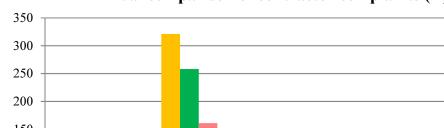

s in the period                                  | 2,457,167 |
|------------------------------------------------------|-----------|
| ed collection                                        | 236       |
| nissed collections corrected in the agreed timescale | 100%      |
| aints received about the service                     | 144       |
| interactions that have resulted in a complaint       | 0.005%    |

## LEISURE PERFORMANCE DATA

| North Herts Leisure | Hitchin Swim Centre | Royston Leisure |
|---------------------|---------------------|-----------------|
| Centre              | & Archers           | Centre          |
| 32                  | 12                  | 15              |



## **Annual 3Cs comparisons - Contractors only**



## Annual comparison of contractor complaints (A)