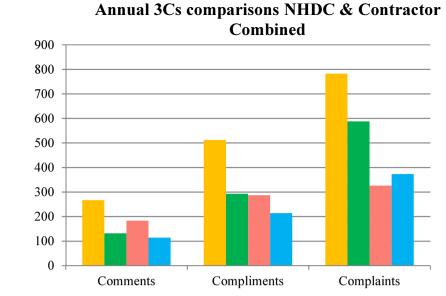

|

|  |  | E DATA |
|--|--|--------|
|  |  |        |
|  |  |        |
|  |  |        |

| tions in the period                                  | 2,457,167 |
|------------------------------------------------------|-----------|
| ed collection                                        | 236       |
| nissed collections corrected in the agreed timescale | 100%      |
| aints received about the service                     | 144       |
| interactions that have resulted in a complaint       | 0.005%    |

## LEISURE PERFORMANCE DATA

| North Herts Leisure | Hitchin Swim Centre | Royston Leisure |
|---------------------|---------------------|-----------------|
| Centre              | & Archers           | Centre          |
| 32                  | 12                  | 15              |



## **Annual 3Cs comparisons - Contractors only**



## Annual comparison of contractor complaints (A)